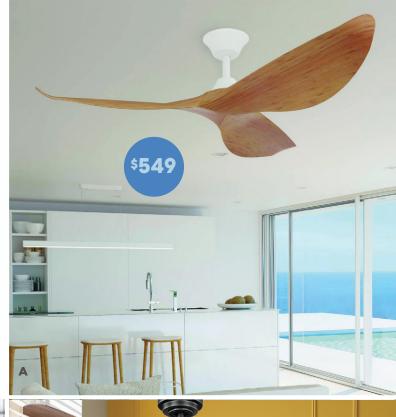

## A 1270mm DC ABS 3 Blade E 1520mm DC 7 Blade **Ceiling Fan**

Available in Matt White & Bamboo, Matt White, Matt Black or Matt Black & Kao