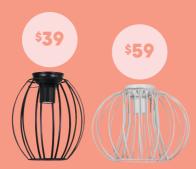

1It Metal DIY Batten Fix Available in Black or White

**1It Metal DIY Batten Fixes** Available in Black or White