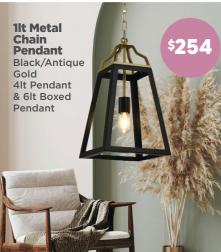

h or without light 2 sizes available

### C 1320mm Smart DC ABS 3 **Blade Ceiling Fan**

Available in Black/Dark Wood, Brushed Chrome/Black or White/Light Wood With or without Light

## D 1320mm DC ABS 4 Blade **Ceiling Fan**

2 sizes available in Black or White with or without light

# **Ceiling Fan**

Available in Titanium, Matt Black or Matt White with or without light 2 sizes available

### F 1220mm 20w CCT LED **Smart DC ABS 3 Blade Ceiling Fan**

3 sizes available in Black or White with or without light

#### G 1067mm DC ABS **5 Blade Ceiling Fan**

4 sizes available in Black or White with or without light

#### **H 1220mm 20w CCT AC ABS 4 Blade Ceiling Fan**

Available in White, Black or Titanium with or without light 2 sizes available































































FOR THE RIGHT ADVICE SEE YOUR LIGHTING NETWORK SPECIALIST



To find your nearest Lighting Network store visit www.lightingnetwork.com.au