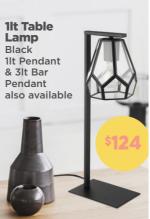

LIGHTING NETWORK
THAT WORKS FOR ME

1lt Bamboo

**Table Lamp** 

1lt Wall Light Available in Black

or White

**Table Lamp** 

**1lt Table Lamp** Available in Natural Wood or Brown Rustic 1lt Wall Light, 2lt & 3lt CTC & 3lt Pendant also available