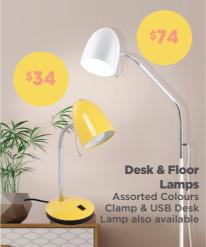

LIGHTING NETWORK
THAT WORKS FOR ME













1lt Bamboo

**Table Lamp** 

1lt Wall Light Available in Black

or White



**Table Lamp** 





**1lt Table Lamp** Available in Natural Wood or Brown Rustic 1lt Wall Light, 2lt & 3lt CTC & 3lt Pendant also available

# 1lt Adjustable Desk Lamp

1lt On/Off Touch Lamps **Brushed Chrome** Available in Round or Square



**1lt Ceramic Table Lamp** Available in White, Green, Coffee, Grey, Pink or Yellow



Available in Antique Brass/ Black or Nickel/White











1It Metal DIY Batten Fix Available in Black or White



**1It Metal DIY Batten Fixes** Available in Black or White









# **CEILING FANS**

## A 1270mm DC ABS 3 Blade E 1520mm DC 7 Blade **Ceiling Fan**

Available in Matt White & Bamboo, Matt White, Matt Black or Matt Black & Kao

# B 1220mm DC ABS 4 Blade **Ceiling Fan