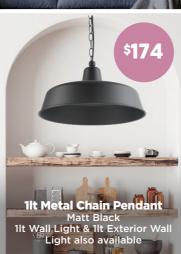

or without light 2 sizes available

### C 1320mm Smart DC ABS 3 **Blade Ceiling Fan**

Available in Black/Dark Wood, Brushed Chrome/Black or White/Light Wood With or without Light

## D 1320mm DC ABS 4 Blade **Ceiling Fan**

2 sizes available in Black or White with or without light

# **Ceiling Fan**

Available in Titanium, Matt Black or Matt White with or without light 2 sizes available

### F 1220mm 20w CCT LED **Smart DC ABS 3 Blade Ceiling Fan**

3 sizes available in Black or White with or without light

#### G 1067mm DC ABS **5 Blade Ceiling Fan**

4 sizes available in Black or White with or without light

#### **H 1220mm 20w CCT AC ABS 4 Blade Ceiling Fan**

Available in White, Black or Titanium with or without light 2 sizes available































































FOR THE RIGHT ADVICE SEE YOUR LIGHTING NETWORK SPECIALIST



To find your nearest Lighting Network store visit www.lightingnetwork.com.au