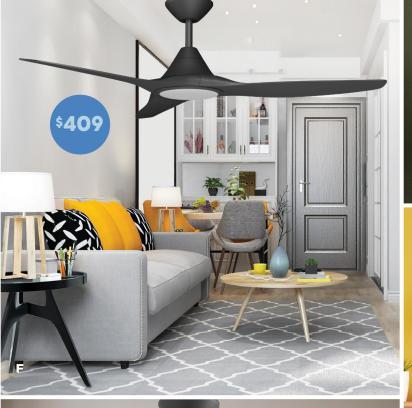

### C 1320mm Smart DC ABS 3 **Blade Ceiling Fan**

Available in Black/Dark Wood, Brushed Chrome/Black or White/Light Wood With or without Light