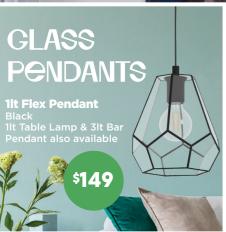

# 1lt Adjustable Desk Lamp

1lt On/Off Touch Lamps **Brushed Chrome** Available in Round or Square

**1lt Ceramic Table Lamp** Available in White, Green, Coffee, Grey, Pink or Yellow

Available in Antique Brass/ Black or Nickel/White