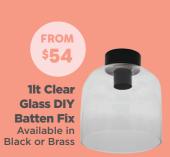

1It Metal DIY Batten Fix Available in Black or White

**1It Metal DIY Batten Fixes** Available in Black or White