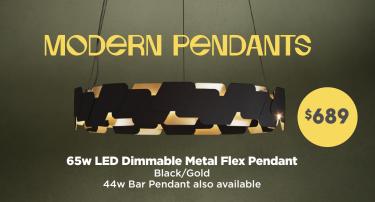

LIGHTING NETWORK
THAT WORKS FOR ME

1lt Bamboo

**Table Lamp** 

1lt Wall Light Available in Black

or White

**Table Lamp** 

**1lt Table Lamp** Available in Natural Wood or Brown Rustic 1lt Wall Light, 2lt & 3lt CTC & 3lt Pendant also available