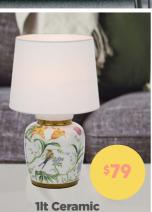

# 1lt Adjustable Desk Lamp

1lt On/Off Touch Lamps **Brushed Chrome** Available in Round or Square

**1lt Ceramic Table Lamp** Available in White, Green, Coffee, Grey, Pink or Yellow

Available in Antique Brass/ Black or Nickel/White