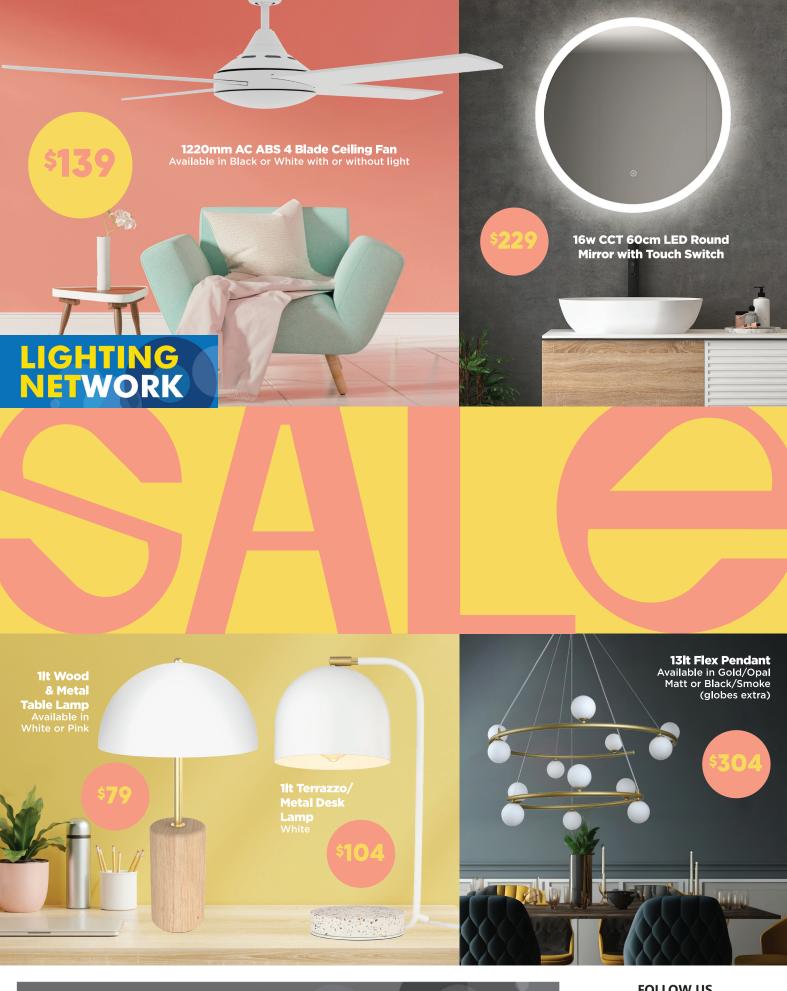

LIGHTING NETWORK
THAT WORKS FOR ME













1lt Bamboo

**Table Lamp** 

1lt Wall Light Available in Black

or White



**Table Lamp** 





**1lt Table Lamp** Available in Natural Wood or Brown Rustic 1lt Wall Light, 2lt & 3lt CTC & 3lt Pendant also available

# 1lt Adjustable Desk Lamp

1lt On/Off Touch Lamps **Brushed Chrome** Available in Round or Square



**1lt Ceramic Table Lamp** Available in White, Green, Coffee, Grey, Pink or Yellow



Available in Antique Brass/ Black or Nickel/White











1It Metal DIY Batten Fix Available in Black or White



**1It Metal DIY Batten Fixes** Available in Black or White









# **CEILING FANS**

## A 1270mm DC ABS 3 Blade E 1520mm DC 7 Blade **Ceiling Fan**

Available in Matt White & Bamboo, Matt White, Matt Black or Matt Black & Ka