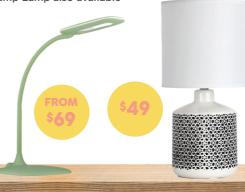

# 1lt Adjustable Desk Lamp

1lt On/Off Touch Lamps **Brushed Chrome** Available in Round or Square

**1lt Ceramic Table Lamp** Available in White, Green, Coffee, Grey, Pink or Yellow

Available in Antique Brass/ Black or Nickel/White