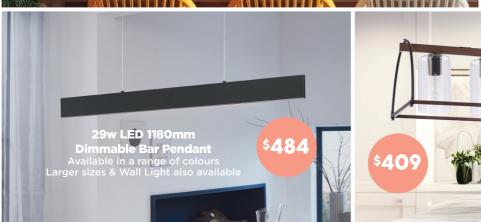

or Matt White with or without light 2 sizes available

### C 1320mm Smart DC ABS 3 **Blade Ceiling Fan**

Available in Black/Dark Wood, Brushed Chrome/Black or White/Light Wood With or without Light

## D 1320mm DC ABS 4 Blade **Ceiling Fan**

2 sizes available in Black or White with or without light

# **Ceiling Fan**

Available in Titanium, Matt Black or Matt White with or without light 2 sizes available

### F 1220mm 20w CCT LED **Smart DC ABS 3 Blade Ceiling Fan**

3 sizes available in Black or White with or without light

#### G 1067mm DC ABS **5 Blade Ceiling Fan**

4 sizes available in Black or White with or without light

#### **H 1220mm 20w CCT AC ABS 4 Blade Ceiling Fan**

Available in White, Black or Titanium with or without light 2 sizes available































































FOR THE RIGHT ADVICE SEE YOUR LIGHTING NETWORK SPECIALIST



To find your nearest Lighting Network store visit www.lightingnetwork.com.au