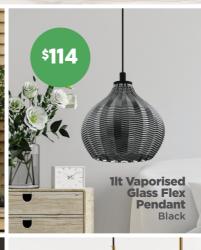

# 1lt Adjustable Desk Lamp

1lt On/Off Touch Lamps **Brushed Chrome** Available in Round or Square

**1lt Ceramic Table Lamp** Available in White, Green, Coffee, Grey, Pink or Yellow

Available in Antique Brass/ Black or Nickel/White