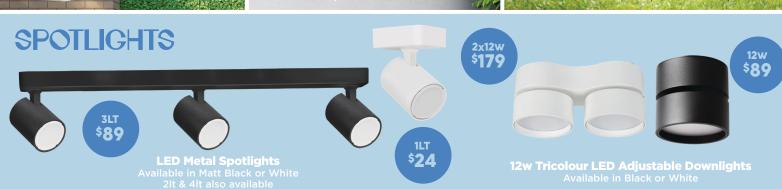

ight 2 sizes available

### C 1320mm Smart DC ABS 3 **Blade Ceiling Fan**

Available in Black/Dark Wood, Brushed Chrome/Black or White/Light Wood With or without Light

## D 1320mm DC ABS 4 Blade **Ceiling Fan**

2 sizes available in Black or White with or without light

# **Ceiling Fan**

Available in Titanium, Matt Black or Matt White with or without light 2 sizes available

### F 1220mm 20w CCT LED **Smart DC ABS 3 Blade Ceiling Fan**

3 sizes available in Black or White with or without light

#### G 1067mm DC ABS **5 Blade Ceiling Fan**

4 sizes available in Black or White with or without light

#### **H 1220mm 20w CCT AC ABS 4 Blade Ceiling Fan**

Available in White, Black or Titanium with or without light 2 sizes available































































FOR THE RIGHT ADVICE SEE YOUR LIGHTING NETWORK SPECIALIST



To find your nearest Lighting Network store visit www.lightingnetwork.com.au