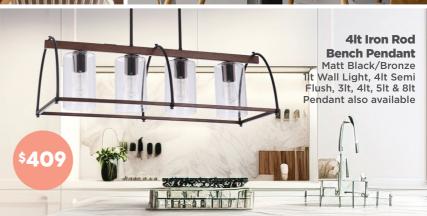

LIGHTING NETWORK
THAT WORKS FOR ME

1lt Bamboo

**Table Lamp** 

1lt Wall Light Available in Black

or White

**Table Lamp** 

**1lt Table Lamp** Available in Natural Wood or Brown Rustic 1lt Wall Light, 2lt & 3lt CTC & 3lt Pendant also available