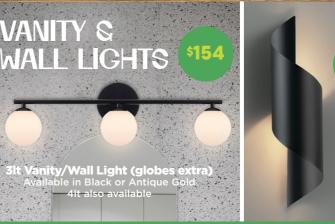

LIGHTING NETWORK
THAT WORKS FOR ME













1lt Bamboo

**Table Lamp** 

1lt Wall Light Available in Black

or White



**Table Lamp** 





**1lt Table Lamp** Available in Natural Wood or Brown Rustic 1lt Wall Light, 2lt & 3lt CTC & 3lt Pendant also available

# 1lt Adjustable Desk Lamp

1lt On/Off Touch Lamps **Brushed Chrome** Available in Round or Square



**1lt Ceramic Table Lamp** Available in White, Green, Coffee, Grey, Pink or Yellow



Available in Antique Brass/ Black or Nickel/White











1It Metal DIY Batten Fix Available in Black or White



**1It Metal DIY Batten Fixes** Available in Black or White









# **CEILING FANS**

## A 1270mm DC ABS 3 Blade E 1520mm DC 7 Blade **Ceiling Fan**

Available in Matt White & Bamboo, Matt White, Matt Black or Matt Black & Kao

# B 1220mm DC ABS 4 Blade **Ceiling Fan**

Available in Titanium, Matt Black or Matt White with or without light 2 sizes available

### C 1320mm Smart DC ABS 3 **Blade Ceiling Fan**

Available in Black/Dark Wood, Brushed Chrome/Black or White/Light Wood With or without Light

## D 1320mm DC ABS 4 Blade **Ceiling Fan**

2 sizes available in Black or White with or without light

# **Ceiling Fan**

Available in Titanium, Matt Black or Matt White with or without light 2 sizes available

### F 1220mm 20w CCT LED **Smart DC ABS 3 Blade Ceiling Fan**

3 sizes available in Black or White with or without light

#### G 1067mm DC ABS **5