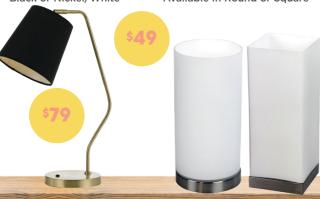

# 1lt Adjustable Desk Lamp

1lt On/Off Touch Lamps **Brushed Chrome** Available in Round or Square

**1lt Ceramic Table Lamp** Available in White, Green, Coffee, Grey, Pink or Yellow

Available in Antique Brass/ Black or Nickel/White