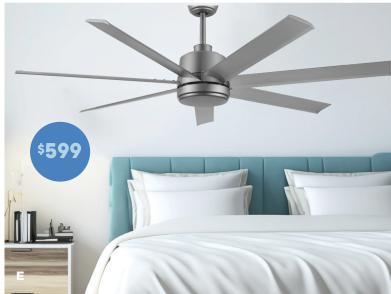

# **Ceiling Fan**

Available in Titanium, Matt Black or Matt White with or without light 2 sizes available