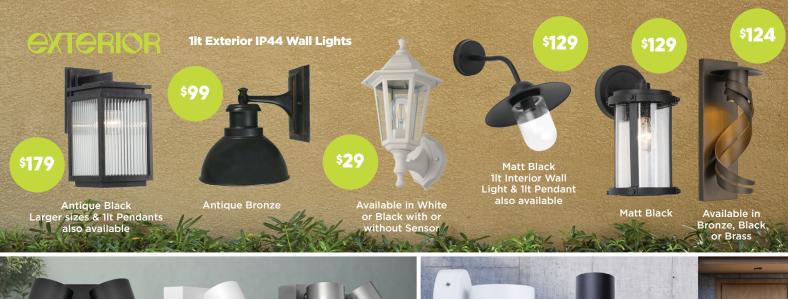

hout light 2 sizes available

### C 1320mm Smart DC ABS 3 **Blade Ceiling Fan**

Available in Black/Dark Wood, Brushed Chrome/Black or White/Light Wood With or without Light

## D 1320mm DC ABS 4 Blade **Ceiling Fan**

2 sizes available in Black or White with or without light

# **Ceiling Fan**

Available in Titanium, Matt Black or Matt White with or without light 2 sizes available

### F 1220mm 20w CCT LED **Smart DC ABS 3 Blade Ceiling Fan**

3 sizes available in Black or White with or without light

#### G 1067mm DC ABS **5 Blade Ceiling Fan**

4 sizes available in Black or White with or without light

#### **H 1220mm 20w CCT AC ABS 4 Blade Ceiling Fan**

Available in White, Black or Titanium with or without light 2 sizes available































































FOR THE RIGHT ADVICE SEE YOUR LIGHTING NETWORK SPECIALIST



To find your nearest Lighting Network store visit www.lightingnetwork.com.au