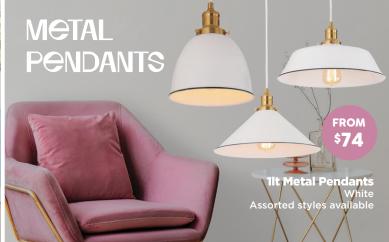

1It Metal DIY Batten Fix Available in Black or White

**1It Metal DIY Batten Fixes** Available in Black or White