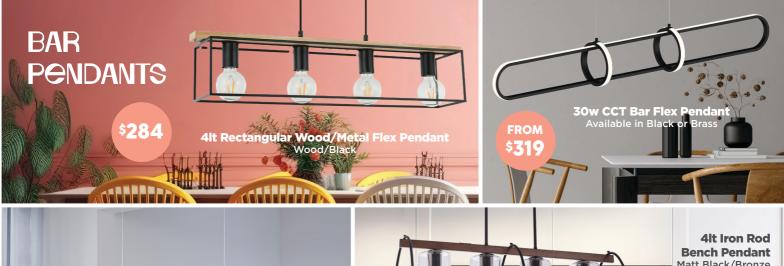

ck or Matt White with or without light 2 sizes available

### C 1320mm Smart DC ABS 3 **Blade Ceiling Fan**

Available in Black/Dark Wood, Brushed Chrome/Black or White/Light Wood With or without Light

## D 1320mm DC ABS 4 Blade **Ceiling Fan**

2 sizes available in Black or White with or without light

# **Ceiling Fan**

Available in Titanium, Matt Black or Matt White with or without light 2 sizes available

### F 1220mm 20w CCT LED **Smart DC ABS 3 Blade Ceiling Fan**

3 sizes available in Black or White with or without light

#### G 1067mm DC ABS **5 Blade Ceiling Fan**

4 sizes available in Black or White with or without light

#### **H 1220mm 20w CCT AC ABS 4 Blade Ceiling Fan**

Available in White, Black or Titanium with or without light 2 sizes available































































FOR THE RIGHT ADVICE SEE YOUR LIGHTING NETWORK SPECIALIST



To find your nearest Lighting Network store visit www.lightingnetwork.com.au