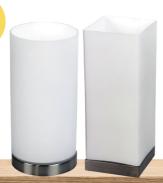

LIGHTING NETWORK
THAT WORKS FOR ME

1lt Bamboo

**Table Lamp** 

1lt Wall Light Available in Black

or White

**Table Lamp** 

**1lt Table Lamp** Available in Natural Wood or Brown Rustic 1lt Wall Light, 2lt & 3lt CTC & 3lt Pendant also available