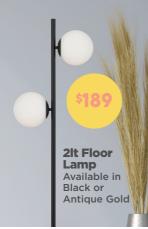

LIGHTING NETWORK
THAT WORKS FOR ME













1lt Bamboo

**Table Lamp** 

1lt Wall Light Available in Black

or White



**Table Lamp** 





**1lt Table Lamp** Available in Natural Wood or Brown Rustic 1lt Wall Light, 2lt & 3lt CTC & 3lt Pendant also available

# 1lt Adjustable Desk Lamp

1lt On/Off Touch Lamps **Brushed Chrome** Available in Round or Square



**1lt Ceramic Table Lamp** Available in White, Green, Coffee, Grey, Pink or Yellow



Available in Antique Brass/ Black or Nickel/White











1It Metal DIY Batten Fix Available in Black or White



**1It Metal DIY Batten Fixes** Available in Black or White









# **CEILING FANS**

## A 1270mm DC ABS 3 Blade E 1520mm DC 7 Blade **Ceiling Fan**

Available in Matt White & Bamboo, Matt White, Matt Black or Matt Black & Kao

# B 1220mm DC ABS 4 Blade **Ceiling Fan**

Available in Titanium, Matt Black or Matt White with or without light 2 sizes available

### C 13