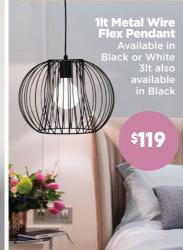

without light 2 sizes available

### C 1320mm Smart DC ABS 3 **Blade Ceiling Fan**

Available in Black/Dark Wood, Brushed Chrome/Black or White/Light Wood With or without Light

## D 1320mm DC ABS 4 Blade **Ceiling Fan**

2 sizes available in Black or White with or without light

# **Ceiling Fan**

Available in Titanium, Matt Black or Matt White with or without light 2 sizes available

### F 1220mm 20w CCT LED **Smart DC ABS 3 Blade Ceiling Fan**

3 sizes available in Black or White with or without light

#### G 1067mm DC ABS **5 Blade Ceiling Fan**

4 sizes available in Black or White with or without light

#### **H 1220mm 20w CCT AC ABS 4 Blade Ceiling Fan**

Available in White, Black or Titanium with or without light 2 sizes available































































FOR THE RIGHT ADVICE SEE YOUR LIGHTING NETWORK SPECIALIST



To find your nearest Lighting Network store visit www.lightingnetwork.com.au