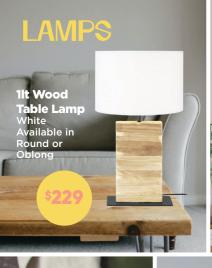

LIGHTING NETWORK
THAT WORKS FOR ME













1lt Bamboo

**Table Lamp** 

1lt Wall Light Available in Black

or White



**Table Lamp** 





**1lt Table Lamp** Available in Natural Wood or Brown Rustic 1lt Wall Light, 2lt & 3lt CTC & 3lt Pendant also available

# 1lt Adjustable Desk Lamp

1lt On/Off Touch Lamps **Brushed Chrome** Available in Round or Square



**1lt Ceramic Table Lamp** Available in White, Green, Coffee, Grey, Pink or Yellow



Available in Antique Brass/ Black or Nickel/White











1It Metal DIY Batten Fix Available in Black or White



**1It Metal DIY Batten Fixes** Available in Black or White









# **CEILING FANS**

## A 1270mm DC ABS 3 Blade E 1520mm DC 7 Blade **Ceiling Fan**

Available in Matt White & Bamboo, Matt White, Matt Black or Matt Black & Kao

# B 1220mm DC ABS 4 Blade **Ceiling F