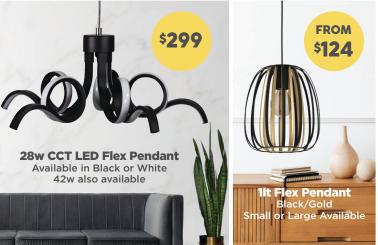

LIGHTING NETWORK
THAT WORKS FOR ME

1lt Bamboo

**Table Lamp** 

1lt Wall Light Available in Black

or White

**Table Lamp** 

**1lt Table Lamp** Available in Natural Wood or Brown Rustic 1lt Wall Light, 2lt & 3lt CTC & 3lt Pendant also available