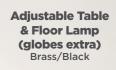

# 1lt Adjustable Desk Lamp

1lt On/Off Touch Lamps **Brushed Chrome** Available in Round or Square

**1lt Ceramic Table Lamp** Available in White, Green, Coffee, Grey, Pink or Yellow

Available in Antique Brass/ Black or Nickel/White