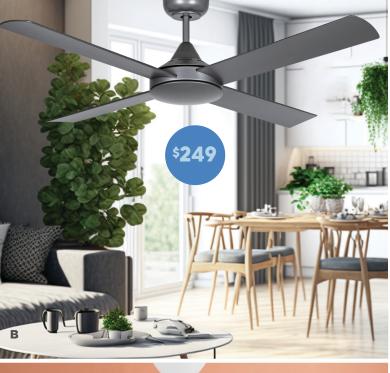

# B 1220mm DC ABS 4 Blade **Ceiling Fan**

Available in Titanium, Matt Black or Matt White with or without light 2 sizes available