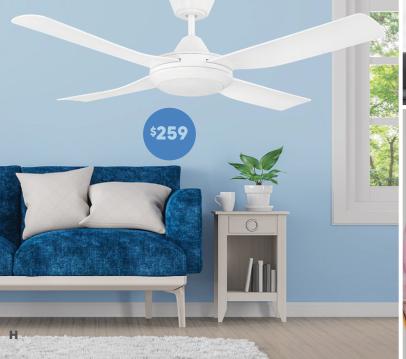

#### **H 1220mm 20w CCT AC ABS 4 Blade Ceiling Fan**

Available in White, Black or Titanium with or without light 2 sizes available

FOR THE RIGHT ADVICE SEE YOUR LIGHTING NETWORK SPECIALIST

To find your nearest Lighting Network store visit www.lightingnetwork.com.au