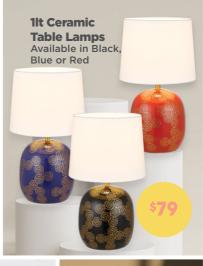

LIGHTING NETWORK
THAT WORKS FOR ME













1lt Bamboo

**Table Lamp** 

1lt Wall Light Available in Black

or White



**Table Lamp** 





**1lt Table Lamp** Available in Natural Wood or Brown Rustic 1lt Wall Light, 2lt & 3lt CTC & 3lt Pendant also available

# 1lt Adjustable Desk Lamp

1lt On/Off Touch Lamps **Brushed Chrome** Available in Round or Square



**1lt Ceramic Table Lamp** Available in White, Green, Coffee, Grey, Pink or Yellow



Available in Antique Brass/ Black or Nickel/White











1It Metal DIY Batten Fix Available in Black or White



**1It Metal DIY Batten Fixes** Available in Black or White









# **CEILING FANS**

## A 1270mm DC ABS 3 Blade E 1520mm DC 7 Blade **Ceiling Fan**

Available in Matt White & Bamboo, Matt White, Matt Black or Matt Black & Kao

# B 1220mm DC ABS 4 Blade **Ceiling Fan**