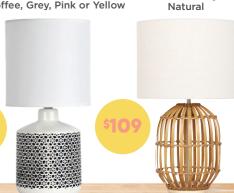

# 1lt Adjustable Desk Lamp

1lt On/Off Touch Lamps **Brushed Chrome** Available in Round or Square

**1lt Ceramic Table Lamp** Available in White, Green, Coffee, Grey, Pink or Yellow

Available in Antique Brass/ Black or Nickel/White