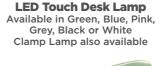

# 1lt Adjustable Desk Lamp

1lt On/Off Touch Lamps **Brushed Chrome** Available in Round or Square

**1lt Ceramic Table Lamp** Available in White, Green, Coffee, Grey, Pink or Yellow

Available in Antique Brass/ Black or Nickel/White