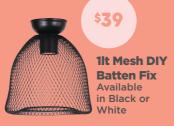

1It Metal DIY Batten Fix Available in Black or White

**1It Metal DIY Batten Fixes** Available in Black or White