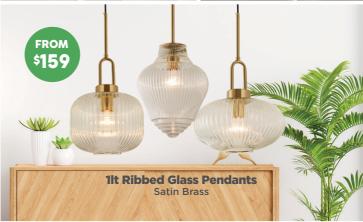

LIGHTING NETWORK
THAT WORKS FOR ME

1lt Bamboo

**Table Lamp** 

1lt Wall Light Available in Black

or White

**Table Lamp** 

**1lt Table Lamp** Available in Natural Wood or Brown Rustic 1lt Wall Light, 2lt & 3lt CTC & 3lt Pendant also available