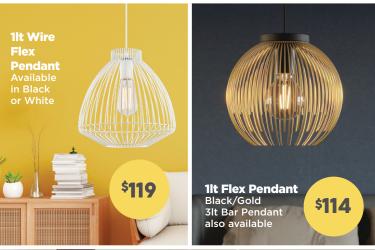

LIGHTING NETWORK
THAT WORKS FOR ME

1lt Bamboo

**Table Lamp** 

1lt Wall Light Available in Black

or White

**Table Lamp** 

**1lt Table Lamp** Available in Natural Wood or Brown Rustic 1lt Wall Light, 2lt & 3lt CTC & 3lt Pendant also available