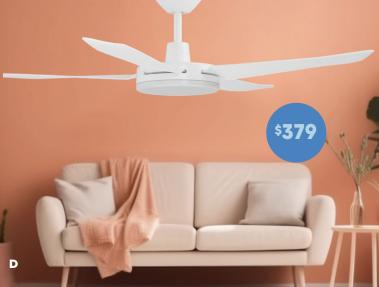

## D 1320mm DC ABS 4 Blade **Ceiling Fan**

2 sizes available in Black or White with or without light