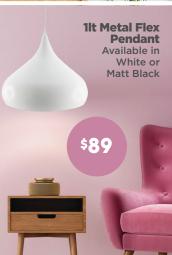

ithout light 2 sizes available

### C 1320mm Smart DC ABS 3 **Blade Ceiling Fan**

Available in Black/Dark Wood, Brushed Chrome/Black or White/Light Wood With or without Light

## D 1320mm DC ABS 4 Blade **Ceiling Fan**

2 sizes available in Black or White with or without light

# **Ceiling Fan**

Available in Titanium, Matt Black or Matt White with or without light 2 sizes available

### F 1220mm 20w CCT LED **Smart DC ABS 3 Blade Ceiling Fan**

3 sizes available in Black or White with or without light

#### G 1067mm DC ABS **5 Blade Ceiling Fan**

4 sizes available in Black or White with or without light

#### **H 1220mm 20w CCT AC ABS 4 Blade Ceiling Fan**

Available in White, Black or Titanium with or without light 2 sizes available































































FOR THE RIGHT ADVICE SEE YOUR LIGHTING NETWORK SPECIALIST



To find your nearest Lighting Network store visit www.lightingnetwork.com.au