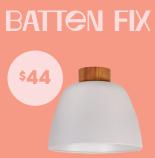

1It Metal DIY Batten Fix Available in Black or White

**1It Metal DIY Batten Fixes** Available in Black or White