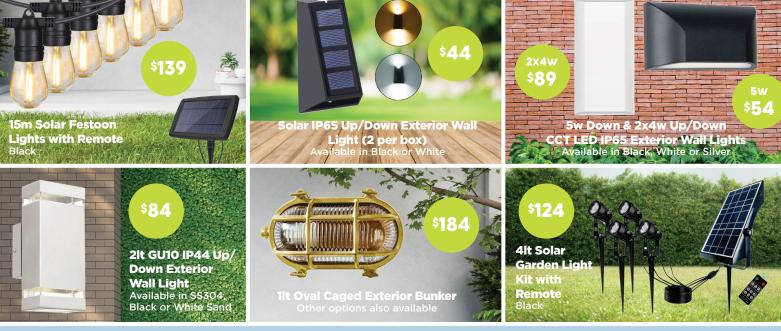

light 2 sizes available

### C 1320mm Smart DC ABS 3 **Blade Ceiling Fan**

Available in Black/Dark Wood, Brushed Chrome/Black or White/Light Wood With or without Light

## D 1320mm DC ABS 4 Blade **Ceiling Fan**

2 sizes available in Black or White with or without light

# **Ceiling Fan**

Available in Titanium, Matt Black or Matt White with or without light 2 sizes available

### F 1220mm 20w CCT LED **Smart DC ABS 3 Blade Ceiling Fan**

3 sizes available in Black or White with or without light

#### G 1067mm DC ABS **5 Blade Ceiling Fan**

4 sizes available in Black or White with or without light

#### **H 1220mm 20w CCT AC ABS 4 Blade Ceiling Fan**

Available in White, Black or Titanium with or without light 2 sizes available































































FOR THE RIGHT ADVICE SEE YOUR LIGHTING NETWORK SPECIALIST



To find your nearest Lighting Network store visit www.lightingnetwork.com.au