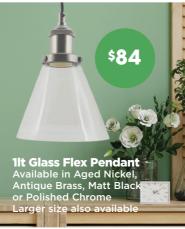

# 1lt Adjustable Desk Lamp

1lt On/Off Touch Lamps **Brushed Chrome** Available in Round or Square

**1lt Ceramic Table Lamp** Available in White, Green, Coffee, Grey, Pink or Yellow

Available in Antique Brass/ Black or Nickel/White