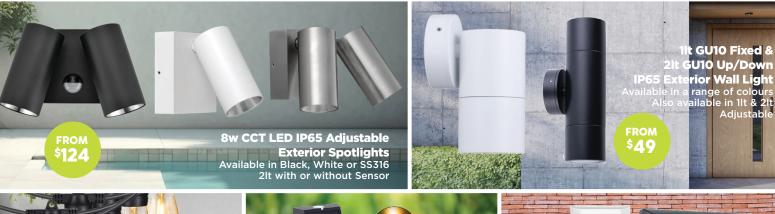

ut light 2 sizes available

### C 1320mm Smart DC ABS 3 **Blade Ceiling Fan**

Available in Black/Dark Wood, Brushed Chrome/Black or White/Light Wood With or without Light

## D 1320mm DC ABS 4 Blade **Ceiling Fan**

2 sizes available in Black or White with or without light

# **Ceiling Fan**

Available in Titanium, Matt Black or Matt White with or without light 2 sizes available

### F 1220mm 20w CCT LED **Smart DC ABS 3 Blade Ceiling Fan**

3 sizes available in Black or White with or without light

#### G 1067mm DC ABS **5 Blade Ceiling Fan**

4 sizes available in Black or White with or without light

#### **H 1220mm 20w CCT AC ABS 4 Blade Ceiling Fan**

Available in White, Black or Titanium with or without light 2 sizes available































































FOR THE RIGHT ADVICE SEE YOUR LIGHTING NETWORK SPECIALIST



To find your nearest Lighting Network store visit www.lightingnetwork.com.au