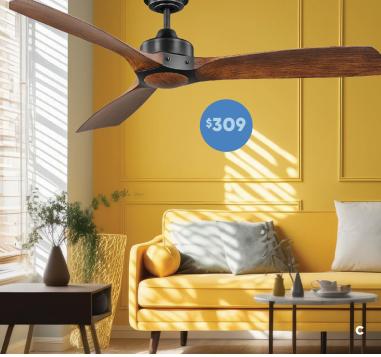

### C 1320mm Smart DC ABS 3 **Blade Ceiling Fan**

Available in Black/Dark Wood, Brushed Chrome/Black or White/Light Wood With or without Light