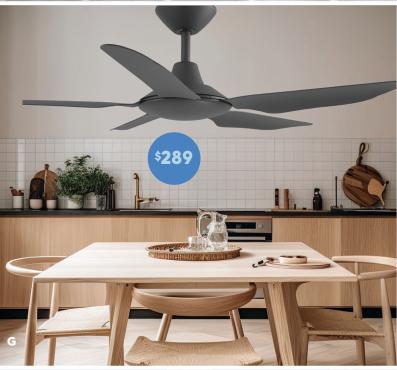

#### G 1067mm DC ABS **5 Blade Ceiling Fan**

4 sizes available in Black or White with or without light