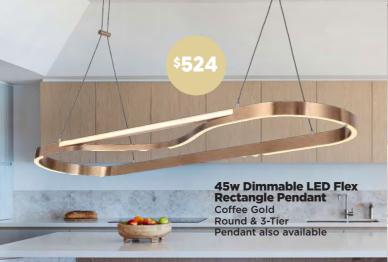

lade Ceiling Fan

2 sizes available in Titanium, Black or White with or without light

### H 1220mm 20w CCT LED Smart DC ABS 3 Blade Ceiling Fan with Remote

4 sizes available in White/Koa, Black/Koa, White/Bamboo, Black/Bamboo, White/Teak, Black/Teak, Black or White

#### I 1250mm EC 3 Blade ABS Ceiling Fan Matt Black or Satin White 2 sizes available with or without light

#### J 1250mm DC ABS 3 Blade Ceiling Fan Available in White, Black, White/Bamboo, Black/Bamboo, White/Koa or Black/Koa with or without light

#### K 1200mm DC Remote 20w CCT Step-Dimming 3 Blade ABS Ceiling Fan

4 sizes available in Black or White with or without light 2 sizes available in Teak with or without light

#### L 1220mm AC ABS 4 Blade Ceiling Fan 2 sizes available in Black or White with or without light



















## **SPOTLIGHTS**

LED Metal
Dimmable Spotlights
Available in Black,
White, Brushed Brass
or Antique Bronze
2lt & 4lt also available





FOR THE RIGHT ADVICE SEE YOUR LIGHTING NETWORK SPECIALIST



To find your nearest Lighting Network store visit www.lightingnetwork.com.au