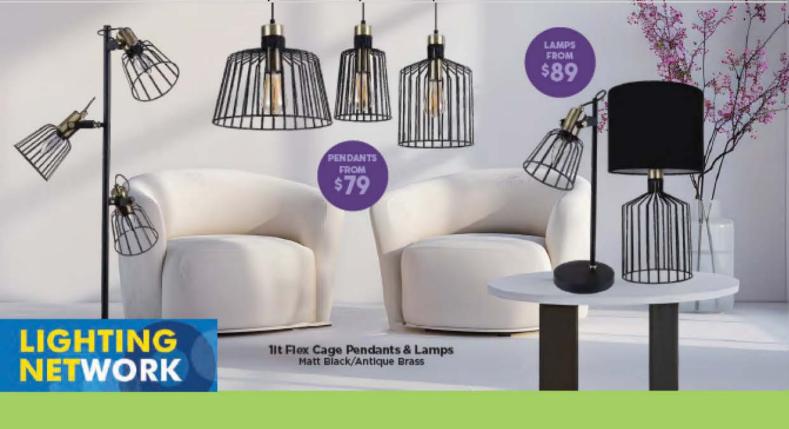

# LIGHTING SALE



LIGHTING NETWORK















## A 1220mm DC Remote ABS 3 Blade Ceiling Fan

3 sizes available in Matt White/Light Oak, Matt Black/Burmese Teak, Matt White or Matt Black with or without light

## B 2030mm DC Remote Timber 3 Blade Ceiling Fan

3 sizes available in Matt Black/Merbau or Matt White/Natural with or without light

## C 1320mm DC ABS 5 Blade Ceiling Fan 4 sizes available in Black, White, White/Koa, Black/Koa, White/Bamboo or Black/Bamboo

# with or without light D 1200mm DC Remote 3 Blade Glass Fibre

**Composite Ceiling Fan**2 sizes avilable in white with or without light

## E 1520mm DC Remote 7 Blade Ceiling Fan 3 sizes available in Matt Black, Matt White

or Titanium with or without light

F 1220mm Smart DC ABS 3 Blade

## Ceiling Fan

3 sizes available