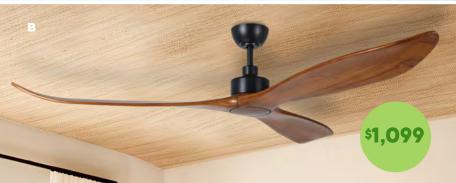

## B 2030mm DC Remote Timber 3 Blade Ceiling Fan

3 sizes available in Matt Black/Merbau or Matt White/Natural with or without light