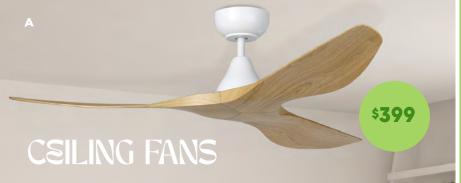

# LIGHTING SALE



LIGHTING NETWORK















## A 1220mm DC Remote ABS 3 Blade Ceiling Fan

3 sizes available in Matt White/Light Oak, Matt Black/Burmese Teak, Matt White or Matt Black with or without light

## B 2030mm DC Remote Timber 3 Blade Ceiling Fan

3 sizes available in Matt Black/Merbau or Matt White/Natural with or without light

## C 1320mm DC ABS 5 Blade Ceiling Fan 4 sizes available in Black, White, White/Koa, Black/Koa, White/Bamboo or Black/Bamboo

# with or without light D 1200mm DC Remote 3 Blade Glass Fibre

**Composite Ceiling Fan**2 sizes avilable in white with or without light

## E 1520mm DC Remote 7 Blade Ceiling Fan 3 sizes available in Matt Black, Matt White

or Titanium with or without light

F 1220mm Smart DC ABS 3 Blade

## Ceiling Fan

3 sizes available in Black/Bamboo, White/ Bamboo, Black/Koa,