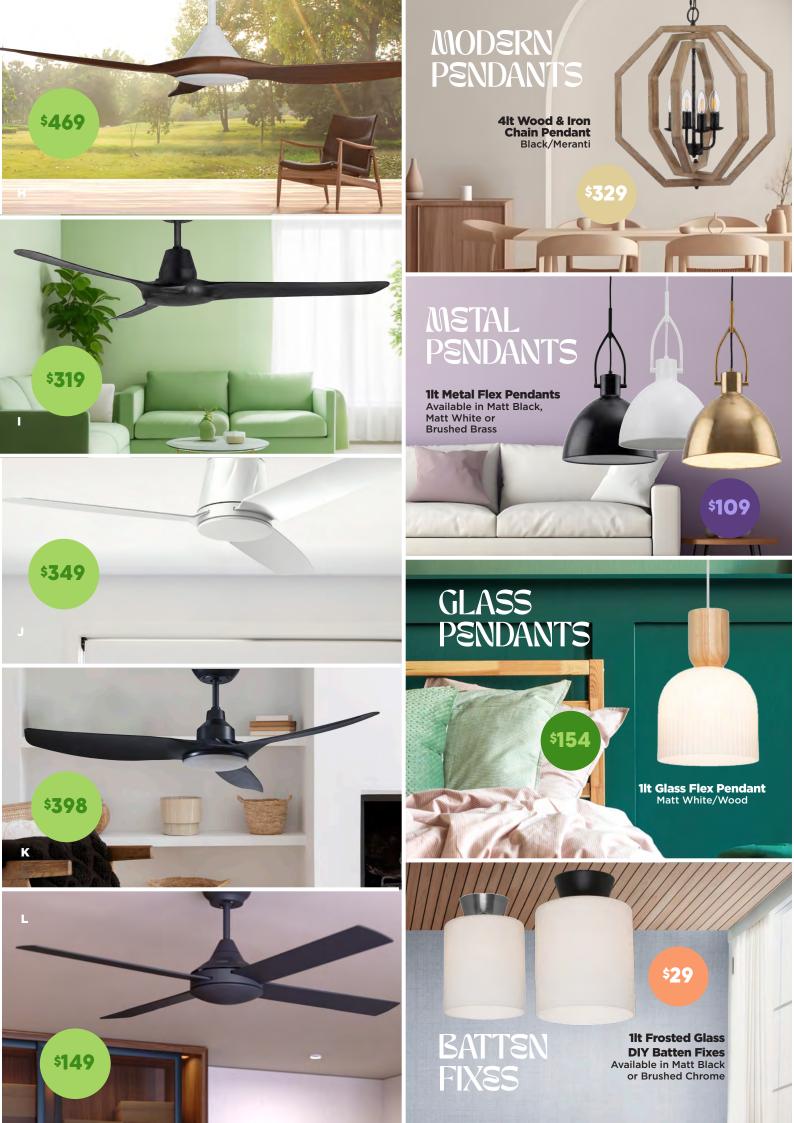

## A 1220mm DC Remote ABS 3 Blade Ceiling Fan

3 sizes available in Matt White/Light Oak, Matt Black/Burmese Teak, Matt White or Matt Black with or without light

## B 2030mm DC Remote Timber 3 Blade Ceiling Fan

3 sizes available in Matt Black/Merbau or Matt White/Natural with or without light

## C 1320mm DC ABS 5 Blade Ceiling Fan 4 sizes available in Black, White, White/Koa, Black/Koa, White/Bamboo or Black/Bamboo

# with or without light D 1200mm DC Remote 3 Blade Glass Fibre

**Composite Ceiling Fan**2 sizes avilable in white with or without light

## E 1520mm DC Remote 7 Blade Ceiling Fan 3 sizes available in Matt Black, Matt White

or Titanium with or without light

F 1220mm Smart DC ABS 3 Blade

## Ceiling Fan

3 sizes available in Black/Bamboo, White/ Bamboo, Black/Koa, White/Koa, Black or White

### H 1220mm 20w CCT LED Smart DC ABS 3 Blade Ceiling Fan with Remote

4 sizes available in White/Koa, Black/Koa, White/Bamboo, Black/Bamboo, White/Teak, Black/Teak, Black or White

#### I 1250mm EC 3 Blade ABS Ceiling Fan Matt Black or Satin White 2 sizes available with or without light

#### J 1250mm DC ABS 3 Blade Ceiling Fan Available in White, Black, White/Bamboo, Black/Bamboo, White/Koa or Black/Koa with or without light

#### K 1200mm DC Remote 20w CCT Step-Dimming 3 Blade ABS Ceiling Fan

4 sizes available in Black or White with or without light 2 sizes available in Teak with or without light

#### L 1220mm AC ABS 4 Blade Ceiling Fan 2 sizes available in Black or White with or without light