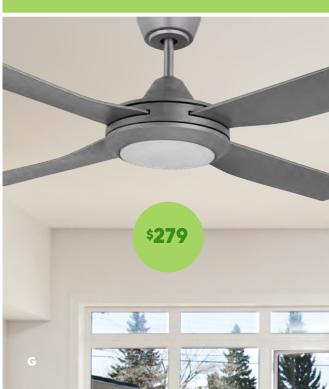

## G 1220mm 20w CCT AC ABS 4 Blade Ceiling Fan

2 sizes available in Titanium, Black or White with or without light