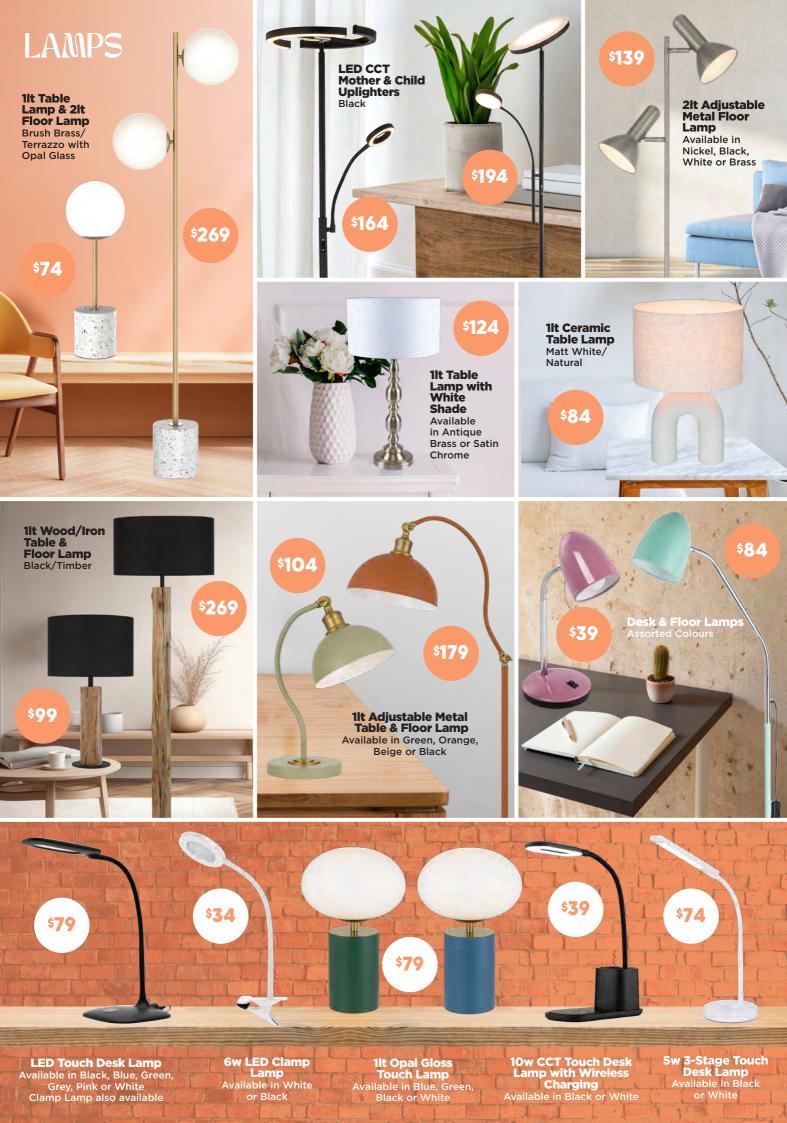

# LIGHTING SALE



LIGHTING NETWORK















## A 1220mm DC Remote ABS 3 Blade Ceiling Fan

3 sizes available in Matt White/Light Oak, Matt Black/Burmese Teak, Matt White or Matt Black with or without light

## B 2030mm DC Remote Timber 3 Blade Ceiling Fan

3 sizes available in Matt Black/Merbau or Matt White/Natural with or without light

## C 1320mm DC ABS 5 Blade Ceiling Fan 4 sizes available in Black, White, White/Koa, Black/Koa, White/Bamboo or Black/Bamboo

# with or without light D 1200mm DC Remote 3 Blade Glass Fibre

**Composite Ceiling Fan**2 sizes avilable in white with or without light

## E 1520mm DC Remote 7 Blade Ceiling Fan 3 sizes available in Matt Black, Matt White

or Titanium with or without light

F 1220mm Smart DC ABS 3 Blade

## Ceiling Fan

3 sizes available in Black/Bamboo, White/ Bamboo, Black/Ko