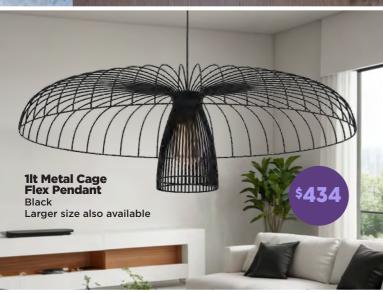

Ceiling Fan

2 sizes available in Titanium, Black or White with or without light

### H 1220mm 20w CCT LED Smart DC ABS 3 Blade Ceiling Fan with Remote

4 sizes available in White/Koa, Black/Koa, White/Bamboo, Black/Bamboo, White/Teak, Black/Teak, Black or White

#### I 1250mm EC 3 Blade ABS Ceiling Fan Matt Black or Satin White 2 sizes available with or without light

#### J 1250mm DC ABS 3 Blade Ceiling Fan Available in White, Black, White/Bamboo, Black/Bamboo, White/Koa or Black/Koa with or without light

#### K 1200mm DC Remote 20w CCT Step-Dimming 3 Blade ABS Ceiling Fan

4 sizes available in Black or White with or without light 2 sizes available in Teak with or without light

#### L 1220mm AC ABS 4 Blade Ceiling Fan 2 sizes available in Black or White with or without light



















## **SPOTLIGHTS**

LED Metal
Dimmable Spotlights
Available in Black,
White, Brushed Brass
or Antique Bronze
2lt & 4lt also available





FOR THE RIGHT ADVICE SEE YOUR LIGHTING NETWORK SPECIALIST



To find your nearest Lighting Network store visit www.lightingnetwork.com.au