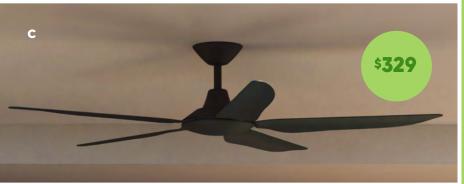

## C 1320mm DC ABS 5 Blade Ceiling Fan 4 sizes available in Black, White, White/Koa, Black/Koa, White/Bamboo or Black/Bamboo

# with or without light D 1200mm DC Remote 3 Blade Glass Fibre

**Composite Ceiling Fan**2 sizes avilable in white with or without light