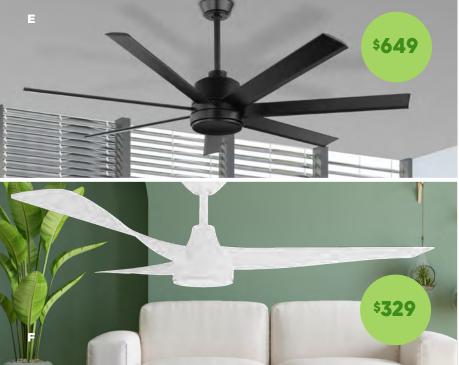

## E 1520mm DC Remote 7 Blade Ceiling Fan 3 sizes available in Matt Black, Matt White

or Titanium with or without light

F 1220mm Smart DC ABS 3 Blade

## Ceiling Fan

3 sizes available in Black/Bamboo, White/ Bamboo, Black/Koa, White/Koa, Black or White