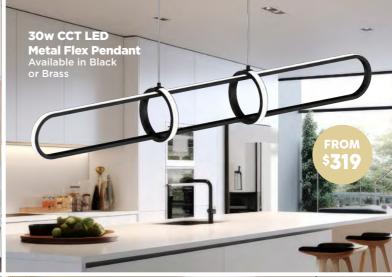

de Ceiling Fan

2 sizes available in Titanium, Black or White with or without light

### H 1220mm 20w CCT LED Smart DC ABS 3 Blade Ceiling Fan with Remote

4 sizes available in White/Koa, Black/Koa, White/Bamboo, Black/Bamboo, White/Teak, Black/Teak, Black or White

#### I 1250mm EC 3 Blade ABS Ceiling Fan Matt Black or Satin White 2 sizes available with or without light

#### J 1250mm DC ABS 3 Blade Ceiling Fan Available in White, Black, White/Bamboo, Black/Bamboo, White/Koa or Black/Koa with or without light

#### K 1200mm DC Remote 20w CCT Step-Dimming 3 Blade ABS Ceiling Fan

4 sizes available in Black or White with or without light 2 sizes available in Teak with or without light

#### L 1220mm AC ABS 4 Blade Ceiling Fan 2 sizes available in Black or White with or without light



















## **SPOTLIGHTS**

LED Metal
Dimmable Spotlights
Available in Black,
White, Brushed Brass
or Antique Bronze
2lt & 4lt also available





FOR THE RIGHT ADVICE SEE YOUR LIGHTING NETWORK SPECIALIST



To find your nearest Lighting Network store visit www.lightingnetwork.com.au